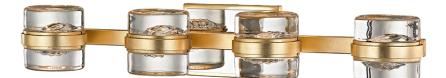

# SPLASH B5684-GL

# FINISHES

GOLD LEAF Coastal Suitable Finish (EPM): No

### DIMENSIONS

Height: 4.5" Width/Diameter: 25.25" Extension: 5.25" Top to Center: 2.25" Canopy/Backplate Shape: Rectangular Sloped Ceiling Compatible: No Living Finish: No Uplight Only: Yes

#### Shade

Shade 1: Glass Shade 1 Top Width: 3.75" Shade 1 Bottom L/W: 0" / 3.75" Shade 1 Height: 1.75"