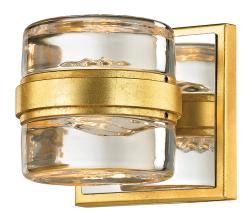

# **SPLASH**

B5681-GL

#### **FINISHES**

#### **GOLD LEAF**

Coastal Suitable Finish (EPM): No

# **DIMENSIONS**

Height: 4.5"

Width/Diameter: 4.5" Product Weight: 4.4lb Extension: 5.25" Top to Center: 2.25"

Sloped Ceiling Compatible: No

Living Finish: No Uplight Only: Yes

# Shade