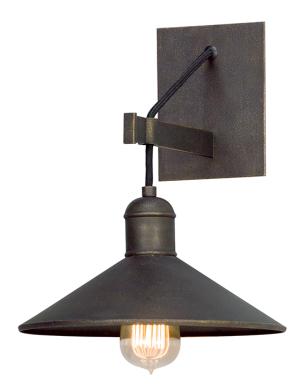

# FINISHES

VINTAGE BRONZE Coastal Suitable Finish (EPM): No

# DIMENSIONS

Height: 13.5" Width/Diameter: 10" Canopy/Backplate: 4.5" Product Weight: 10lb Extension: 11" Top to Center: 3" Canopy/Backplate Shape: Rectangular Sloped Ceiling Compatible: No Living Finish: No Uplight Only: Yes

#### Shade

Shade 1: Iron Shade 1 Finish: Vintage Bronze

#### Bulb 1

Bulb Included: No Socket: E26 Medium Base Bulb Type: Edison Max Wattage: 60 Bulb Quantity: 1 Bulb Included: No Wire Length: 7" Gem Box Required (2"x3"): No Dark Sky: No