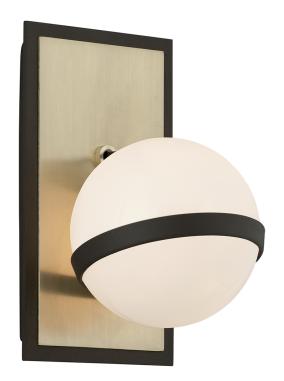

# ACE B5301-TBZ/BBA

### **TEXTURED BRONZE BRUSHED BRASS**

Coastal Suitable Finish (EPM): No

## **DIMENSIONS**

Height: 9"

Width/Diameter: 5.25" Canopy/Backplate: 5.25" Product Weight: 8lb Extension: 6.25" Top to Center: 4.5"

Canopy/Backplate Shape: Rectangle Sloped Ceiling Compatible: No

Living Finish: No Uplight Only: Yes