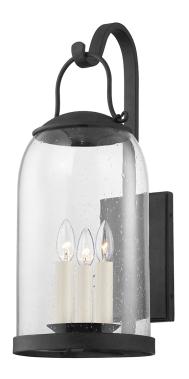

## B5183-FRN

Romantic in nature, Napa County elicits images of candlelit dinners shared alfresco. Seamless curves, an oversized dome and clear seedy glass are some of the standout features, combining with ease to reveal a timeless fixture. Available in French Iron as a wall sconce, pendant, and post lamp.

#### **DIMENSIONS**

Height: 23.75"
Width/Diameter: 9.25"
Product Weight: 11lb
Extension: 12.5"
Top to Center: 16.5"

Sloped Ceiling Compatible: No

Living Finish: No Uplight Only: Yes