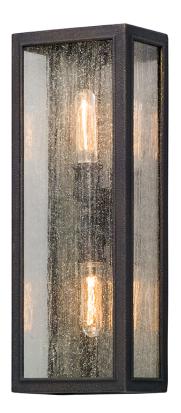

## B5103-VBZ

Cubes and broad circular arms convey Dixon's confident style. A gently gathered natural silk shade softens the metalwork's strong aesthetic, making a well-balanced impression.

## **DIMENSIONS**

Height: 22"
Width/Diameter: 8"
Product Weight: 8lb
Extension: 5.25"
Top to Center: 11"

Sloped Ceiling Compatible: No

Living Finish: No Uplight Only: Yes