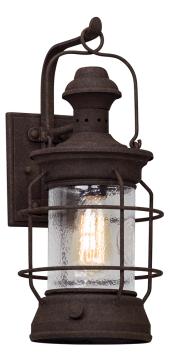

# ATKINS B5052-HBZ

## FINISHES

HERITAGE BRONZE Coastal Suitable Finish (EPM): No

## DIMENSIONS

Height: 18" Width/Diameter: 8" Product Weight: 6lb Extension: 10" Top to Center: 7.75" Canopy/Backplate Shape: Rectangular Sloped Ceiling Compatible: No Living Finish: No Uplight Only: Yes

#### Shade

Shade 1: Glass Shade 1 Finish: Clear Shade 1 Top Width: 4.875" Shade 1 Height: 7"