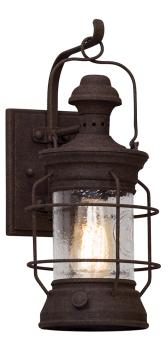

# ATKINS B5051-HBZ

## FINISHES

HERITAGE BRONZE Coastal Suitable Finish (EPM): No

### DIMENSIONS

Height: 15.5" Width/Diameter: 6.75" Canopy/Backplate: 4.75" Product Weight: 4lb Extension: 8.75" Top to Center: 7" Canopy/Backplate Shape: Rectangle Sloped Ceiling Compatible: No Living Finish: No Uplight Only: Yes