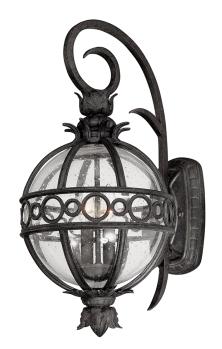

# **CAMPANILE**

B5001-FRN

#### FRENCH IRON

Coastal Suitable Finish (EPM): No

## **DIMENSIONS**

Height: 17"
Width/Diameter: 8"
Product Weight: 7.48lb
Extension: 10.25"
Top to Center: 10.5"

Canopy/Backplate Shape: Round Sloped Ceiling Compatible: No

Living Finish: No Uplight Only: Yes

### Shade

Shade 1: Glass Shade 1 Finish: Clear Shade 1 Top Width: 7.25" Shade 1 Bottom L/W: 0" / 4.75"

Shade 1 Height: 7.25"

Replacement Glass Item #(s): GLS5001-CD