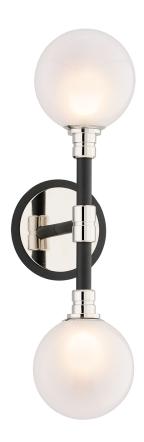

#### B4822-TBK/PN

### **DIMENSIONS**

Height: 19.25" Width/Diameter: 5.25" Product Weight: 3.8lb Extension: 6.25" Top to Center: 9.75"

Sloped Ceiling Compatible: No

Living Finish: No Uplight Only: No

## Shade