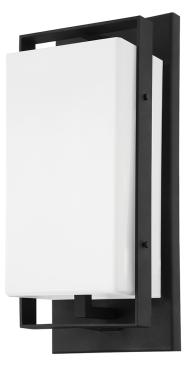

# SUTTER COUNTY

B4817-FRN

### FINISHES

FRENCH IRON Coastal Suitable Finish (EPM): No

#### DIMENSIONS

Height: 17" Width/Diameter: 7.25" Product Weight: 9lb Extension: 5.75" Top to Center: 8.5" Sloped Ceiling Compatible: No Living Finish: No Uplight Only: Yes

#### Shade

Shade 1: Glass Shade 1 Top Width: 6.5" Shade 1 Height: 19"