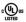

#### B4624-TWL

Inspired by the abundant life at the bottom of the sea, the Reef sconce features a stack of three curved discs over three small lights. The Textured Warm Silver Leaf finish has been etched with a radial pattern that mimics the patterns on coral and shells. Providing ambient lighting, this stylish sconce brings the treasures of the ocean to your wall.