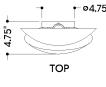

#### **DIMENSIONS**

Height: 24"
Width/Diameter: 11"
Canopy/Backplate: 4.75"
Product Weight: 6.6lb

Extension: 4.75"
Top to Center: 12.75"

Canopy/Backplate Shape: Round Sloped Ceiling Compatible: No

Living Finish: No Uplight Only: Yes