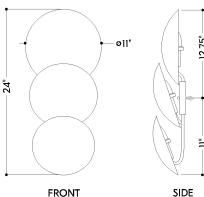

#### **DIMENSIONS**

Height: 24"
Width/Diameter: 11"
Canopy/Backplate: 4.75"
Product Weight: 6.6lb

Extension: 4.75"
Top to Center: 12.75"

Canopy/Backplate Shape: Round Sloped Ceiling Compatible: No

Living Finish: No Uplight Only: Yes