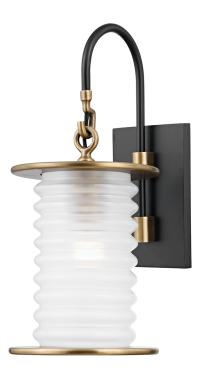

# DANVERS B4451-PBR/TBK

# FINISHES

PATINA BRASS w/ TEXTURE BLACK Coastal Suitable Finish (EPM): No

# DIMENSIONS

Height: 17" Width/Diameter: 7.5" Product Weight: 7lb Extension: 9.75" Top to Center: 9" Canopy/Backplate Shape: Rectangular Sloped Ceiling Compatible: No Living Finish: No Uplight Only: No

### Shade

Shade 1 Finish: Clear Etched Shade 1 Height: 9.25" Replacement Glass Item #(s): GLS-B4451