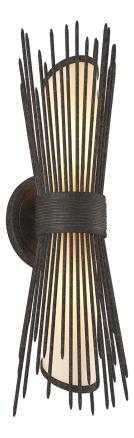

## FINISHES

FRENCH IRON Coastal Suitable Finish (EPM): No

### DIMENSIONS

Height: 20.75" Width/Diameter: 6.25" Product Weight: 3.3lb Extension: 5.75" Top to Center: 10.5" Sloped Ceiling Compatible: No Living Finish: No Uplight Only: Yes

### Shade

Shade 1 Top Width: 3" Shade 1 Bottom L/W: 0" / 3" Shade 1 Height: 18"