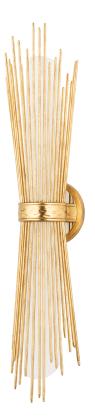

#### B4143-VGL

## VINTAGE GOLD LEAF

Coastal Suitable Finish (EPM): No

# **DIMENSIONS**

Height: 30.5" Width/Diameter: 6.5" Canopy/Backplate: 5.75" Product Weight: 9lb Extension: 7"

Top to Center: 10.75"

Canopy/Backplate Shape: Round Sloped Ceiling Compatible: No

Living Finish: No Uplight Only: No

#### Shade

Shade 1: Glass

Shade 1 Finish: Clear Etched Shade 1 Top Width: 26" Shade 1 Height: 3"