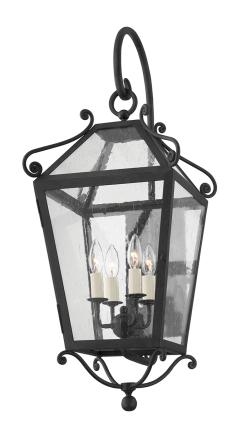

## B4124-FRN

Like its namesake, Santa Barbara brings a level of sophistication to the fold. Inspired by the iconic coastal town, the design draws inspiration from the Spanish colonial style the city is known for. Decorative scrolls and dramatic scale deliver a dose of classic glamour to the outdoors. Available in French Iron as a wall sconce, pendant, and post lamp.

#### **DIMENSIONS**

Height: 34"

Width/Diameter: 13.25" Product Weight: 14lb Extension: 16.25" Top to Center: 21.5"

Sloped Ceiling Compatible: No

Living Finish: No Uplight Only: Yes

## Shade

Shade 1: Glass

Shade 1 Top Width: 9.25"

## Bulb 1

Bulb Included: No

Socket: E12 Candelabra Base

Max Wattage: 60
Bulb Quantity: 4
Bulb Included: No
Wire Length: 7"

Gem Box Required (2"x3"): No

Dark Sky: No