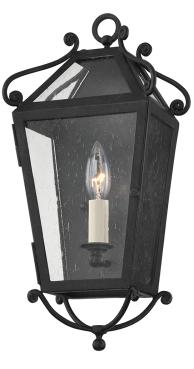

# SANTA BARBARA COUNTY

B4121-FRN

Like its namesake, Santa Barbara brings a level of sophistication to the fold. Inspired by the iconic coastal town, the design draws inspiration from the Spanish colonial style the city is known for. Decorative scrolls and dramatic scale deliver a dose of classic glamour to the outdoors. Available in French Iron as a wall sconce, pendant, and post lamp.

## FRENCH IRON

Coastal Suitable Finish (EPM): No

#### DIMENSIONS

Height: 16.5" Width/Diameter: 8.5" Product Weight: 9lb Extension: 5.5" Top to Center: 9.75" Sloped Ceiling Compatible: No Living Finish: No Uplight Only: Yes

## Shade

Shade 1: Glass Shade 1 Top Width: 7"