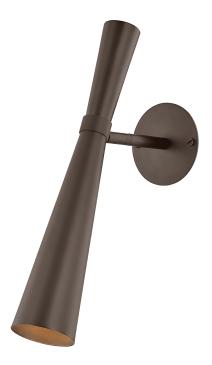

# DIETER B4116-BRZ

Resembling a vintage telescope, Dieter creates a concentrated spotlight. This elongated sconce pivots for maximum functionality, allowing you to direct light at artwork or illuminate a bedside. The allover Bronze finish is classic and timeless, balancing the sleek, modern silhouette of this do-it-all fixture.

### DIMENSIONS

Height: 16.25" Width/Diameter: 3.25" Canopy/Backplate: 4.25" Product Weight: 2.05lb Extension: 7" Top to Center: 5.5" Canopy/Backplate Shape: Round Sloped Ceiling Compatible: No Living Finish: No Uplight Only: No