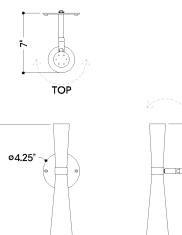

### DIMENSIONS

Height: 16.25" Width/Diameter: 3.25" Canopy/Backplate: 4.25" Product Weight: 2.05lb Extension: 7" Top to Center: 5.5" Canopy/Backplate Shape: Round Sloped Ceiling Compatible: No Living Finish: No Uplight Only: No

### SHIPPING

Carton 1: 48" x 24" x 15" Carton 1 Weight: 3lb Shipping Method: Ground Country of Origin: VN

FRONT

SIDE

5.5

10.75