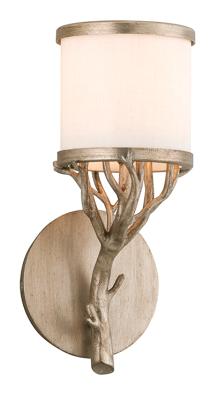

# WHITMAN BATH

B4111-VZ

#### VIENNA BRONZE

Coastal Suitable Finish (EPM): No

# **DIMENSIONS**

Height: 9.75" Width/Diameter: 4.5" Canopy/Backplate: 4.5" Product Weight: 1.89lb Extension: 5.5" Top to Center: 7"

Canopy/Backplate Shape: Round Sloped Ceiling Compatible: No

Living Finish: No Uplight Only: Yes

## Shade

Shade 1: Glass

Shade 1 Finish: Linen Cream Shade 1 Top Width: 4" Shade 1 Bottom L/W: 0" / 4" Shade 1 Height: 4.25"