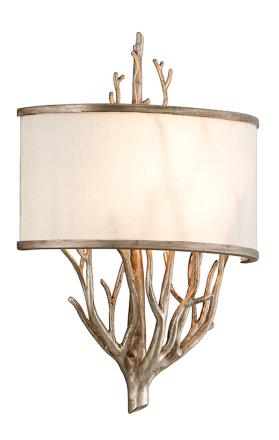

# **WHITMAN**

#### B4102-VZ

#### VIENNA BRONZE

Coastal Suitable Finish (EPM): No

## **DIMENSIONS**

Height: 17.75" Width/Diameter: 12.5" Product Weight: 4.51lb Extension: 4.75" Top to Center: 7.25"

Canopy/Backplate Shape: Rectangular

Sloped Ceiling Compatible: No

Living Finish: No Uplight Only: Yes

## Shade