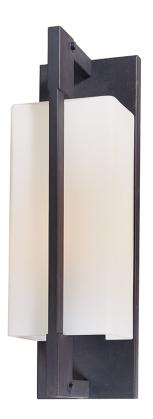

# **BLADE**

## B4016-FOR

#### **FORGED IRON**

Coastal Suitable Finish (EPM): No

# **DIMENSIONS**

Height: 15"

Width/Diameter: 4.5" Product Weight: 3.08lb

Extension: 5"
Top to Center: 7.5"

Canopy/Backplate Shape: Rectangular

Sloped Ceiling Compatible: No

Living Finish: No Uplight Only: Yes

## Shade