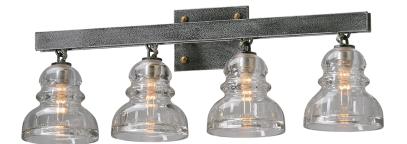

# **MENLO PARK**

B3954-OS

#### **OLD SILVER**

Coastal Suitable Finish (EPM): No

# **DIMENSIONS**

Height: 10"

Width/Diameter: 28" Product Weight: 22.33lb Extension: 6.75" Top to Center: 2.25"

Canopy/Backplate Shape: Rectangular

Sloped Ceiling Compatible: No

Living Finish: No Uplight Only: Yes