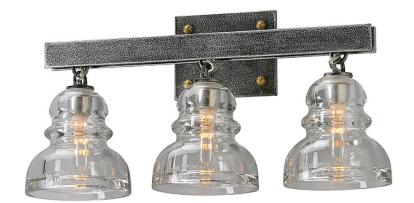

# **MENLO PARK**

B3953-OS

#### **OLD SILVER**

Coastal Suitable Finish (EPM): No

## **DIMENSIONS**

Height: 10"

Width/Diameter: 20.5" Product Weight: 17.05lb

Extension: 6.75"
Top to Center: 2.25"

Sloped Ceiling Compatible: No

Living Finish: No Uplight Only: Yes

#### Shade