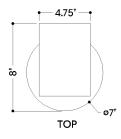

#### **DIMENSIONS**

Height: 8.75" Width/Diameter: 7" Canopy/Backplate: 4.75" Product Weight: 2.23lb

Extension: 8"
Top to Center: 4.75"

Canopy/Backplate Shape: Rectangle Sloped Ceiling Compatible: No

Living Finish: No Uplight Only: Yes