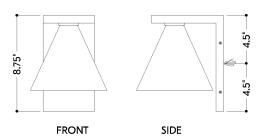

#### **DIMENSIONS**

Height: 8.75" Width/Diameter: 7" Canopy/Backplate: 4.75" Product Weight: 2.23lb

Extension: 8"
Top to Center: 4.75"

Canopy/Backplate Shape: Rectangle Sloped Ceiling Compatible: No

Living Finish: No Uplight Only: Yes