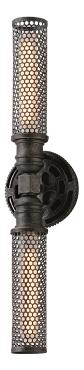

# **ATLAS**

## B3832-APW

#### AGED PEWTER

Coastal Suitable Finish (EPM): No

# **DIMENSIONS**

Height: 21.75" Width/Diameter: 5.25" Length: 5"

Canopy/Backplate: 4.75" Product Weight: 1.87lb

Extension: 4"
Top to Center: 11"

Canopy/Backplate Shape: Round Sloped Ceiling Compatible: No