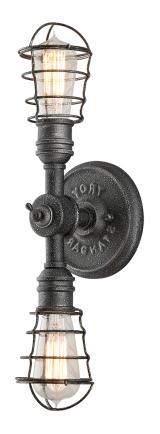

# **CONDUIT**

## B3812-APW

#### AGED PEWTER

Coastal Suitable Finish (EPM): No

# **DIMENSIONS**

Height: 19"
Width/Diameter: 6"
Canopy/Backplate: 6"
Product Weight: 3.85lb
Extension: 5.75"
Top to Center: 9.5"

Canopy/Backplate Shape: Round Sloped Ceiling Compatible: No

Living Finish: No Uplight Only: No

## Bulb 1

Bulb Included: No

Socket: E26 Medium Base

Bulb Type: Edison Max Wattage: 100 Bulb Quantity: 2 Bulb Included: No Wire Length: 7"

Gem Box Required (2"x3"): No

Dark Sky: No