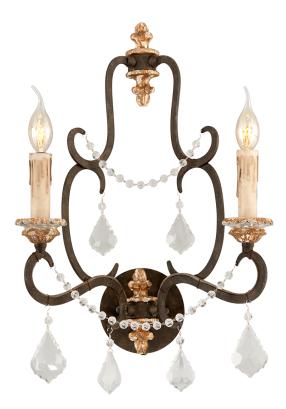

# BORDEAUX B3512-PZ/DG

## FINISHES

PARISIAN BRONZE (PZ) Coastal Suitable Finish (EPM): No

## DIMENSIONS

Height: 21.5" Width/Diameter: 15" Canopy/Backplate: 5.25" Product Weight: 4.29lb Extension: 7.5" Top to Center: 17.25" Canopy/Backplate Shape: Round Sloped Ceiling Compatible: No Living Finish: No Uplight Only: Yes

#### Bulb 1

Bulb Included: No Socket: E12 Candelabra Base Bulb Type: B11 Max Wattage: 60 Bulb Quantity: 2 Bulb Included: No Wire Length: 7" Gem Box Required (2"x3"): No Dark Sky: No