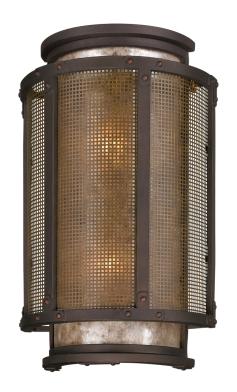

# **COPPER MOUNTAIN**

### B3273-BRZ/SFB

## **FINISHES**

BRONZE w/ SOFT OFF BLACK Coastal Suitable Finish (EPM): No

## **DIMENSIONS**

Height: 18.25"

Width/Diameter: 11.25" Product Weight: 8.25lb

Extension: 5.5"

Top to Center: 9.25"

Sloped Ceiling Compatible: No

Living Finish: No Uplight Only: Yes