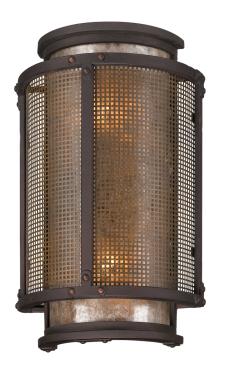

# **COPPER MOUNTAIN**

#### B3272-BRZ/SFB

## **FINISHES**

BRONZE w/ SOFT OFF BLACK

Coastal Suitable Finish (EPM): No

## **DIMENSIONS**

Height: 14.25" Width/Diameter: 8.75" Product Weight: 5.17lb Extension: 4.5"

Top to Center: 7.25"

Sloped Ceiling Compatible: No

Living Finish: No Uplight Only: Yes

### Shade