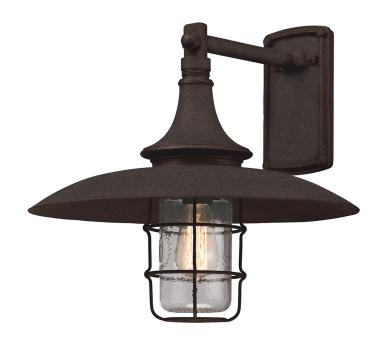

# **ALLEGHENY**

## B3222-HBZ

## HERITAGE BRONZE

Coastal Suitable Finish (EPM): No

# **DIMENSIONS**

Height: 15.5"

Width/Diameter: 16.25" Canopy/Backplate: 4.5" Product Weight: 13.2lb Extension: 16.75" Top to Center: 3.5"

Canopy/Backplate Shape: Rectangle Sloped Ceiling Compatible: No

Living Finish: No Uplight Only: Yes