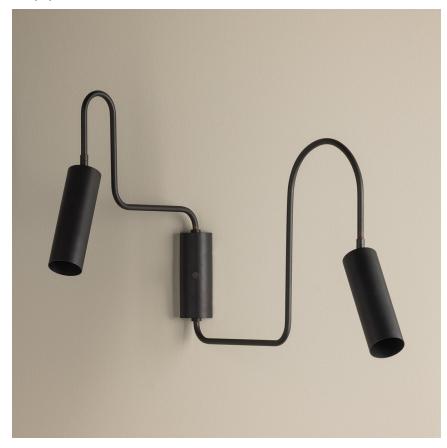

# LARK B3220-BRZ

The Lark sconce exists at the intersection of modern and playful, eye-catching and functional. It establishes its own graphic vernacular with rotating arms bent into arcs and right angles. The two large cylindrical heads can be positioned to direct light as needed. Available ir Patina Brass or Bronze finishes, Lark brings character to any space.

### BRONZE

Coastal Suitable Finish (EPM): No