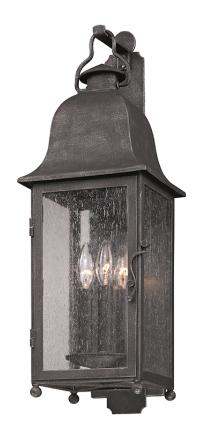

# **LARCHMONT**

#### B3212-VBZ

## VINTAGE BRONZE

Coastal Suitable Finish (EPM): No

# **DIMENSIONS**

Height: 8.75" Width/Diameter: 8" Product Weight: 14.3lb Extension: 9.75" Top to Center: 17.25"

Sloped Ceiling Compatible: No

Living Finish: No Uplight Only: Yes