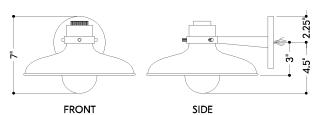

#### **DIMENSIONS**

Height: 7"

Width/Diameter: 10"
Canopy/Backplate: 4.75"
Product Weight: 2.67lb
Extension: 11.5"
Top to Center: 2.25"

Canopy/Backplate Shape: Round Sloped Ceiling Compatible: No

Living Finish: No Uplight Only: No