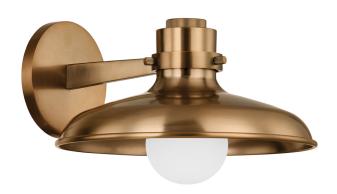

# **RAINHILL**

#### B3207-PBR

Drawing loose inspiration from classic silhouettes of the past, Rainhill brings retro charm to contemporary spaces. The focal point of the fixture is the large metal shade, which is designed to reflect light downward and outward, creating a warm and inviting atmosphere. Available as a pendant in two sizes or as a wall sconce, Rainhill is finished in Patina Brass, adding to its vintage feeling.