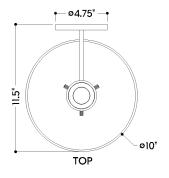

#### **DIMENSIONS**

Height: 7"

Width/Diameter: 10"
Canopy/Backplate: 4.75"
Product Weight: 2.67lb
Extension: 11.5"
Top to Center: 2.25"

Canopy/Backplate Shape: Round Sloped Ceiling Compatible: No

Living Finish: No Uplight Only: No