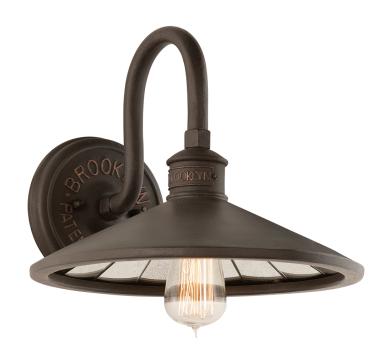

# **BROOKLYN**

### B3142-HBZ

## **FINISHES**

#### HERITAGE BRONZE

Coastal Suitable Finish (EPM): No

## **DIMENSIONS**

Height: 12" Width/Diameter: 12" Canopy/Backplate: 6" Product Weight: 12.1lb Extension: 13.5" Top to Center: 6"

Canopy/Backplate Shape: Round Sloped Ceiling Compatible: No

Living Finish: No Uplight Only: Yes

## Shade