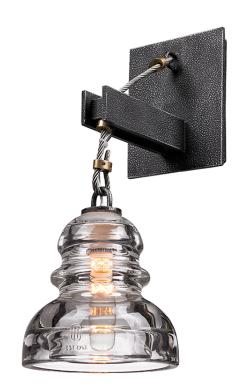

# **MENLO PARK**

B3131-OS

#### **OLD SILVER**

Coastal Suitable Finish (EPM): No

# **DIMENSIONS**

Height: 14"

Width/Diameter: 5.75" Product Weight: 7lb Extension: 8.5" Top to Center: 3"

Canopy/Backplate Shape: Rectangular

Sloped Ceiling Compatible: No

Living Finish: No Uplight Only: Yes

## Shade

Shade 1: Glass

Shade 1 Finish: Clear

Shade 1 Bottom L/W: 0" / 5.75"

Shade 1 Height: 5.75"