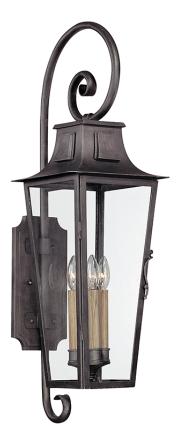

# PARISIAN SQUARE

B2963-APW

## FINISHES

AGED PEWTER Coastal Suitable Finish (EPM): No

### DIMENSIONS

Height: 34.5" Width/Diameter: 10" Canopy/Backplate: 5.5" Product Weight: 12.1lb Extension: 13.5" Top to Center: 22.5" Canopy/Backplate Shape: Rectangle Sloped Ceiling Compatible: No Living Finish: No Uplight Only: Yes