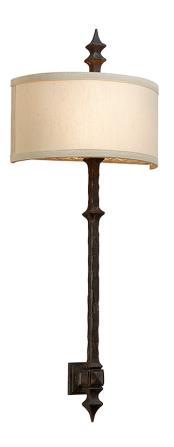

# **UMBRIA**

#### B2912-UB

## **UMBRIA BRONZE**

Coastal Suitable Finish (EPM): No

## **DIMENSIONS**

Height: 28.5" Width/Diameter: 12" Product Weight: 8lb Extension: 4.25" Top to Center: 6.5"

Canopy/Backplate Shape: Rectangular

Sloped Ceiling Compatible: No

Living Finish: No Uplight Only: Yes

## Shade