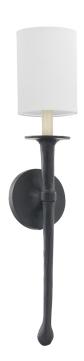

# **FAULKNER**

#### B2901-FOR

#### **FORGED IRON**

Coastal Suitable Finish (EPM): No

## **DIMENSIONS**

Height: 24"
Width/Diameter: 5"
Canopy/Backplate: 5"
Product Weight: 1.54lb
Extension: 5.5"
Top to Center: 12"

Canopy/Backplate Shape: Round Sloped Ceiling Compatible: No

Living Finish: No Uplight Only: Yes