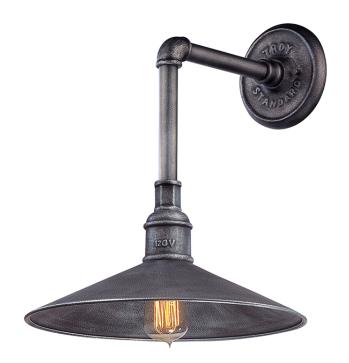

# **TOLEDO**

## B2772-OS

## **OLD SILVER**

Coastal Suitable Finish (EPM): No

# **DIMENSIONS**

Height: 16.75"
Width/Diameter: 14"
Canopy/Backplate: 6"
Product Weight: 4.73lb
Extension: 17.25"
Top to Center: 3"

Canopy/Backplate Shape: Round Sloped Ceiling Compatible: No

Living Finish: No Uplight Only: Yes

## Shade

Shade 1: Iron

Shade 1 Finish: Old Silver