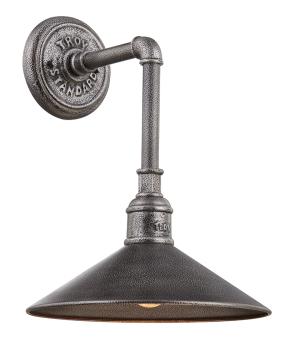

# **TOLEDO**

B2771-OS

#### **OLD SILVER**

Coastal Suitable Finish (EPM): No

# **DIMENSIONS**

Height: 15"

Width/Diameter: 11" Canopy/Backplate: 5.5" Product Weight: 3.3lb Extension: 12.5" Top to Center: 2.5"

Canopy/Backplate Shape: Rectangular

Sloped Ceiling Compatible: No

Living Finish: No Uplight Only: Yes

#### Shade

Shade 1: Iron

Shade 1 Finish: Old Silver