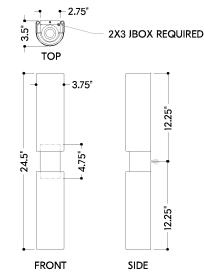

#### **DIMENSIONS**

Height: 24.5" Width/Diameter: 4" Canopy/Backplate: 2.75" Product Weight: 2.2lb Extension: 3.5" Top to Center: 11.75"

Canopy/Backplate Shape: Rectangle Sloped Ceiling Compatible: No

Living Finish: No Uplight Only: No

## Bulb 1

Bulb Included: No

Socket: E26 Medium Base

Bulb Type: T10-9 Max Wattage: 15 Bulb Quantity: 2 Bulb Included: No Wire Length: 7"

Cord Type: B & W TEFLON W/ GROUND WIRE

Gem Box Required (2"x3"): Yes

Dark Sky: No