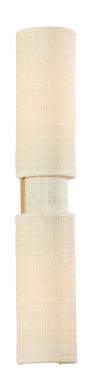

#### B2725-VGL

The beauty of the Ashton sconce stems from its simplified form and distinctive materiality. Woven from Saguran fabric, three cylindrical shades overlap to form areas that emit more or less light. This highly textural 2-light sconce is perfect for a bathroom or other small space as it creates a serene ambience.

#### Shade

Shade 1: Natural Woven

Shade 1 Finish: Natural Grasscloth

Shade 1 Top Width: 4" Shade 1 Height: 10.75"