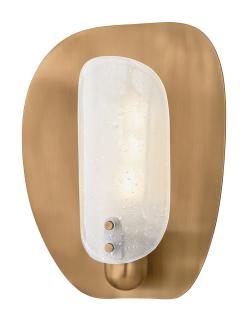

### B2513-PBR

Inspired by a Coquina clam, this sconce features a Patina Brass shell-shaped reflector with a striking mesh-like surface. The inner shade simultaneously conceals the light source while washing light onto the reflector. The delicate cast sprite glass appropriately resembles bubbles in water. Designed to be layered with other lighting, Adler makes a splash in small spaces.