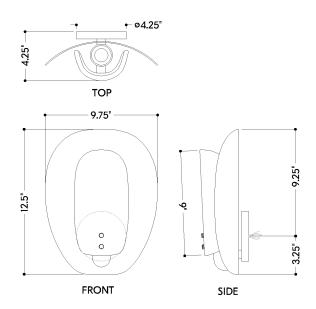

#### **DIMENSIONS**

Height: 12.5"
Width/Diameter: 9.75"
Canopy/Backplate: 4.25"
Product Weight: 5.06lb
Extension: 4.25"
Top to Center: 9.25"

Canopy/Backplate Shape: Round Sloped Ceiling Compatible: No

Living Finish: No Uplight Only: No

#### Shade

Shade 1: Cast Glass Shade 1 Finish: Sprite Shade 1 Top Length: 9.25" Shade 1 Top Width: 4.75" Shade 1 Height: 2.25" Shade 2: Cast Glass Shade 2 Finish: Sprite Shade 2 Top Length: 9.25" Shade 2 Top Width: 4.75" Shade 2 Height: 2.25"