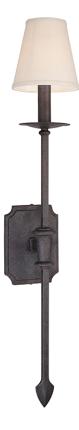

# LA BREA

B2481-TRN

The La Brea collection of table lamps contrast smooth shades in complementary shapes with monolithic bodies taking inspiration from a variety of stones.

## FINISHES

TEXTURED IRON Coastal Suitable Finish (EPM): No

## DIMENSIONS

Height: 30" Width/Diameter: 5" Product Weight: 2.64lb Extension: 5.75" Top to Center: 17.5" Sloped Ceiling Compatible: No Living Finish: No Uplight Only: Yes

#### Shade

#### ELECTRICAL

Bulb 1 Bulb Included: No Socket: E12 Candelabra Base Bulb Type: B11 Max Wattage: 40 Bulb Quantity: 1 Bulb Included: No Wire Length: 7" Gem Box Required (2"x3"): No Dark Sky: No