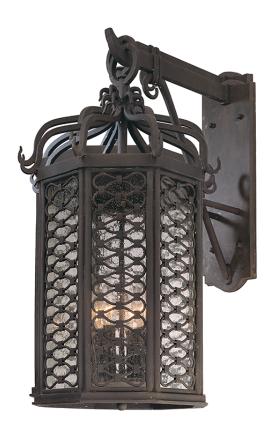

# LOS OLIVOS

#### B2374-TRN

## **FINISHES**

#### **TEXTURED IRON**

Coastal Suitable Finish (EPM): No

## **DIMENSIONS**

Height: 25.75" Width/Diameter: 13.5" Product Weight: 25.52lb Extension: 18.5" Top to Center: 8.5"

Canopy/Backplate Shape: Rectangular

Sloped Ceiling Compatible: No

Living Finish: No Uplight Only: Yes