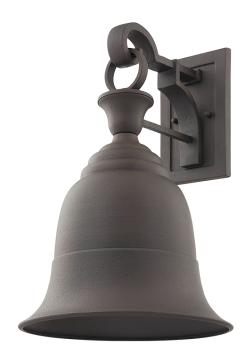

# **FINISHES**

## HERITAGE BRONZE

Coastal Suitable Finish (EPM): No

# **DIMENSIONS**

Height: 19.75" Width/Diameter: 13" Product Weight: 4.18lb Extension: 14.25"

Canopy/Backplate Shape: Rectangle Sloped Ceiling Compatible: No

Living Finish: No Uplight Only: Yes

## Shade

Shade 1: Aluminum

Shade 1 Finish: Heritage Bronze