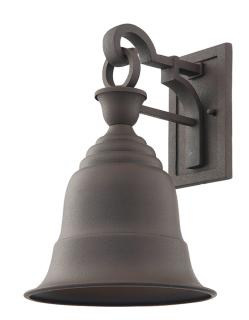

# **LIBERTY**

## B2362-HBZ

## HERITAGE BRONZE

Coastal Suitable Finish (EPM): No

# **DIMENSIONS**

Height: 16"

Width/Diameter: 10.5" Product Weight: 2.86lb

Extension: 12"
Top to Center: 4.5"

Sloped Ceiling Compatible: No

Living Finish: No Uplight Only: Yes

## Shade

Shade 1: Aluminum

Shade 1 Finish: Heritage Bronze