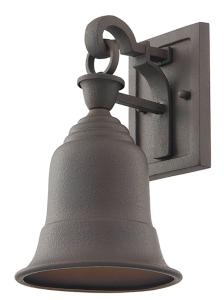

## B2361-HBZ

## HERITAGE BRONZE

Coastal Suitable Finish (EPM): No

# **DIMENSIONS**

Height: 11.5"
Width/Diameter: 7"
Product Weight: 1.54lb
Extension: 7.75"
Top to Center: 3.75"

Canopy/Backplate Shape: Rectangular

Sloped Ceiling Compatible: No

Living Finish: No Uplight Only: Yes

## Shade

Shade 1: Aluminum

Shade 1 Finish: Heritage Bronze