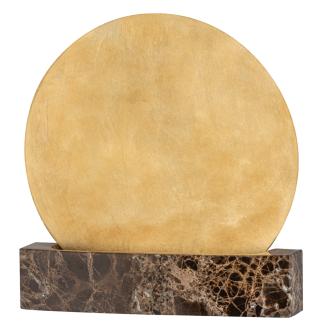

#### B2312-VGL

Ancient meets innovative in the captivating Rune. Resembling the moon, this sconce features a metal disc backplate that dips into a platform of honed Grey Emperador Marble, creating a striking contrast. Its glowing aura and art-driven design is like jewelry for a room.