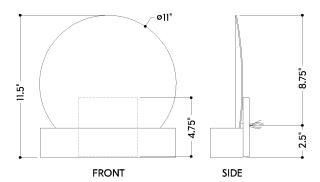

## **DIMENSIONS**

Height: 11.5"
Width/Diameter: 11"
Canopy/Backplate: 4.75"
Product Weight: 6.71lb
Extension: 3.25"
Top to Center: 9.75"

Canopy/Backplate Shape: Square Sloped Ceiling Compatible: No

Living Finish: No Uplight Only: No