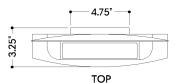

## **DIMENSIONS**

Height: 11.5"
Width/Diameter: 11"
Canopy/Backplate: 4.75"
Product Weight: 6.71lb
Extension: 3.25"
Top to Center: 9.75"

Canopy/Backplate Shape: Square Sloped Ceiling Compatible: No

Living Finish: No Uplight Only: No