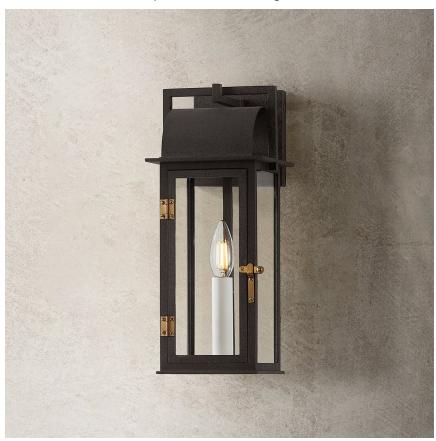

# BOHEN B2215-FRN/PBR

A modern reimagining of early American gas lanterns, Bohen features a sleek profile defined by clean lines and heritage details. Finished in Forged Iron with Patina Brass hardware, it has a rustic, yet refined presence that is particularly suited to traditional homes. Available in three sizes with a post, Bohen illuminates large entrances, front doors, and driveways with its timeless design.

## DIMENSIONS

Height: 14.75" Width/Diameter: 6" Canopy/Backplate: 5" Product Weight: 3.97lb Extension: 7" Top to Center: 2.5" Canopy/Backplate Shape: Square Sloped Ceiling Compatible: No Living Finish: No Uplight Only: Yes

### Shade

Shade 1: Glass Shade 1 Finish: Clear Shade 1 Top Width: 4.25" Shade 1 Height: 10"