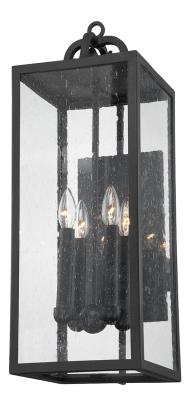

## DIMENSIONS

Height: 25.25" Width/Diameter: 9" Canopy/Backplate: 6.5" Product Weight: 10lb Extension: 10.25" Top to Center: 14.75" Canopy/Backplate Shape: Rectangular Sloped Ceiling Compatible: No Living Finish: No Uplight Only: Yes

#### Shade

Shade 1: Glass Shade 1 Top Width: 8.5" Shade 1 Bottom L/W: 0" / 8.5" Shade 1 Height: 20.5" Replacement Glass Item #(s): GLS-B2063

#### Bulb 1

Bulb Included: No Socket: E12 Candelabra Base Max Wattage: 60 Bulb Quantity: 4 Bulb Included: No Wire Length: 7" Gem Box Required (2"x3"): No Dark Sky: No